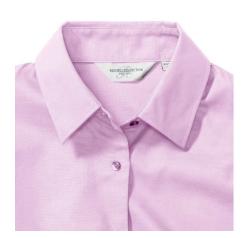

### RUSSELL EASY CARE OXFORD WOMEN'S LONG SLEEVE SHIRT

## **Specification**

RUSSELL Women's Long Sleeve Shirt EASY CARE OXFORD.Ideal choice for corporate wear because everyone looks good.Classical collar with or without buttons, two buttons on cuff.70% Cotton / 30% Oxford polyester, 130/135 g / m2.Wash 40 degrees.EASY CARE - fast drying, easy to iron classic Pnk 4XL