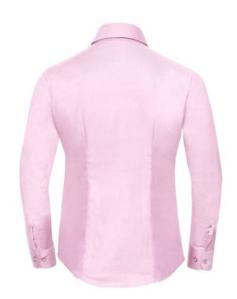

### RUSSELL EASY CARE OXFORD WOMEN'S LONG SLEEVE SHIRT

## **Specification**

RUSSELL Women's Long Sleeve Shirt EASY CARE OXFORD.Ideal choice for corporate wear because everyone looks good.Classical collar with or without buttons, two buttons on cuff.70% Cotton / 30% Oxford polyester, 130/135 g / m2.Wash 40 degrees.EASY CARE - fast drying, easy to iron classic Pnk 4XL