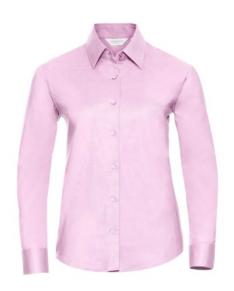

### RUSSELL EASY CARE OXFORD WOMEN'S LONG SLEEVE SHIRT

## **Specification**

RUSSELL Women's Long Sleeve Shirt EASY CARE OXFORD.Ideal choice for corporate wear because everyone looks good.Classical collar with or without buttons, two buttons on cuff.70% Cotton / 30% Oxford polyester, 130/135 g / m2.Wash 40 degrees.EASY CARE - fast drying, easy to iron classic Pnk 4XL